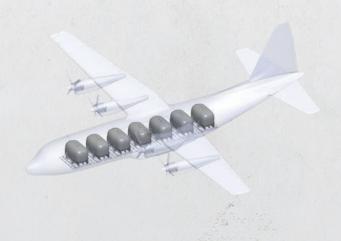

# THE COMMERCIAL OFF THE SHELF (COTS) "H.A.R.P.S." AND "OASIS" TANK SYSTEMS PROVIDE:

- Rapid establishment of fueling points in remote austere environments
- Internal or external load transportable options
- Swift aircraft onload / offload:

- Integrates into current aircraft cargo handling systems (88" or 108" bias)
- · No tie downs or chains required
- Forklift pockets to facilitate ground handling
- · Recoverable with partial liquid loads
- Significant personnel reduction versus current legacy bladder systems
- 20+ year product lifespan