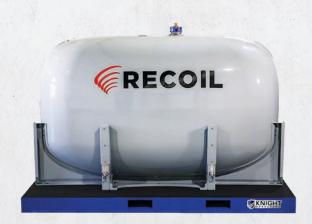

# **BENEFITS INCLUDE**

- 3,785 Liters/1,000 US Gallons
- 297kg/655 lbs. System Weight
- Dimensions 108"L x 88"W x 73"H
- Air Transportable
- Forklift Transportable
- · K Loader Compatible
- Sling Load Ready

# **OASIS FEATURES**

- Potable Water Transportation
- · Integrated forklift tubes for easy transportation
- · Sling-loadable via corner D-rings