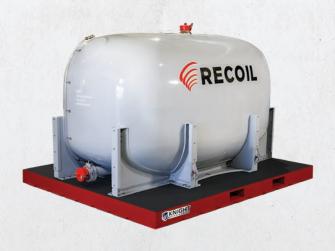

# **BENEFITS INCLUDE**

- 3,785 Liters/1,000 US Gallons
- 297kg/655 lbs. System Weight
- Dimensions 108"L x 88"W x 73"H
- Air Transportable
- Forklift Transportable
- · K Loader Compatible
- Sling Load Ready

## H.A.R.P.S. FEATURES

- · Petroleum Transportation
- 4" Cam-Lock Fill Ports
- Sight Gauge
- Designed to FAA Part 25 maneuvering loads
- Self-contained systems
- · Designed for austere and remote environments
- Designed to enhance safety